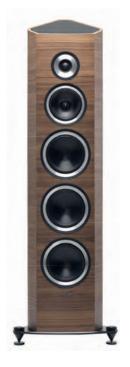

# Senere 5

## THE SIGNATURE OF EXCELLENT SOUND

Venere S is the new flagship of the Venere family, signed by Sonus faber.

The most powerful three-way speaker of the collection, Venere S inherits the design of its siblings and has an electro-acoustic legacy strongly connected with the finest traditions of our brand.

Venere S is made in Italy, at the Sonus faber headquarters

in Arcugnano where it is assembled entirely by hand.

This speaker ideally bridges between the Venere and Olympica product families thanks to carefully designed and precise solutions that create an accurate and detailed sound stage.

#### SYSTEM

3 way floorstanding speaker

#### **TWEETER**

29mm high definition precoated fabric dome driver. DKM dome diaphragm visco-elastically decoupled from the baffle. Sonus faber design.

#### MIDRANGE

1x150mm cone driver. Ultra free compression basket. Thermo-mouldered polypropylene textile cone (Curv<sup>IM</sup>). Ultra dynamic performance and linearity. Special coaxial anti-compressor is used to remove resonances and distortions. Sonus faber design.

#### WOOFER

3x180mm cone driver. Free compression basket. Aluminum cone for maximum speed. Ultra dynamic performance and linearity. Sonus faber design.