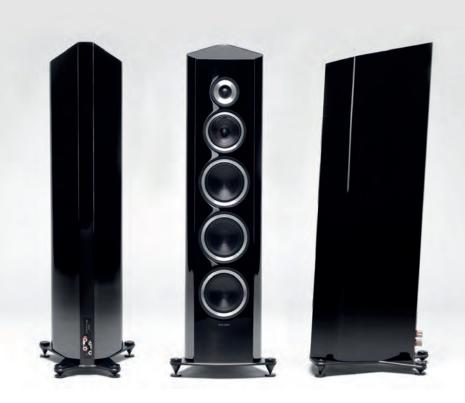

## THE SIGNATURE OF EXCELLENT SOUND

Venere S is the new flagship of the Venere family, signed by Sonus faber.

The most powerful three-way speaker of the collection, Venere S inherits the design of its siblings and has an electro-acoustic legacy strongly connected with the finest traditions of our brand.

Venere S is made in Italy, at the Sonus faber headquarters

in Arcugnano where it is assembled entirely by hand.

This speaker ideally bridges between the Venere and Olympica product families thanks to carefully designed and precise solutions that create an accurate and detailed sound stage.

#### SYSTEM

3 way floorstanding speaker

#### **TWEETER**

29mm high definition precoated fabric dome driver. DKM dome diaphragm visco-elastically decoupled from the baffle. Sonus faber design.

#### MIDRANGE

1x150mm cone driver. Ultra free compression basket. Thermo-mouldered polypropylene textile cone (Curv<sup>IM</sup>). Ultra dynamic performance and linearity. Special coaxial anti-compressor is used to remove resonances and distortions. Sonus faber design.

#### WOOFER

3x180mm cone driver. Free compression basket. Aluminum cone for maximum speed. Ultra dynamic performance and linearity. Sonus faber design.