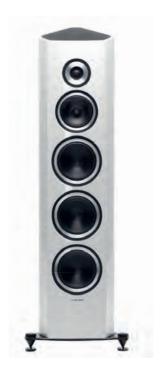

emove resonances and distortions. Sonus faber design.

#### WOOFER

3x180mm cone driver. Free compression basket. Aluminum cone for maximum speed. Ultra dynamic performance and linearity. Sonus faber design.

#### CROSS-OVER

Non-resonant "progressive-slope" design, optimazed phase response for optimal space/time performance, "paracorss topology" on every network. (Nano-technology deposition on the pcb rails). Cross-over point: 250Hz – 2500 Hz

#### FREQUENCY RESPONSE

40 Hz -25.000 Hz

#### SENSITIVITY (2.83V/1M)

90dB SPL

#### NOMINAL IMPENDENCE

4 ohm

#### SUGGESTED AMPLIFIER POWER OUTPUT

40W - 300W without clipping

#### LONG-TERM MAX INPUT VOLTAGE (IEC-268-5) 22V rms

TOTAL DIMENSIONS (HxWxD)

1.236 x 391x 477,5 mm

#### WEIGHT

28,8 Kg each

#### **AVAILABLE FINISHES**















Sonus faber

sonusfaber.com