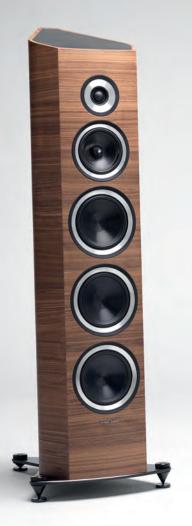

# THE SIGNATURE OF EXCELLENT SOUND



A COMPLETE EVOLUTION OF THE VENERE COLLECTION COMBINING SOUND, STYLE, AND ITALIAN CRAFTMANSHIP.

Sonus faber

### Sonus faber

# Senere 5





## THE SIGNATURE OF EXCELLENT SOUND

Venere S is the new flagship of the Venere family, signed by Sonus faber.

The most powerful three-way speaker of the collection, Venere S inherits the design of its siblings and has an electro-acoustic legacy strongly connected with the finest traditions of our brand.

Venere S is made in Italy, at the Sonus faber headquarters

in Arcugnano where it is assembled entirely by hand.

This speaker ideally bridges between the Venere and Olympica product families thanks to carefully designed and precise solutions that create an accurate and detailed sound stage.

For all these reasons, the S if the name stands for Signature.

## TECHNICAL SPECIFICATIONS

#### SYSTEM

3 way floorstanding speaker

#### **TWEETER**

29mm high definition precoated fabric dom