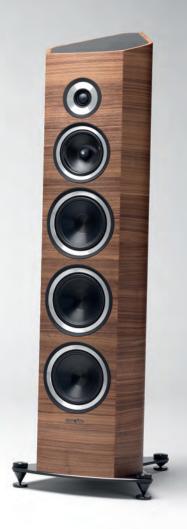

# THE SIGNATURE OF EXCELLENT SOUND



A COMPLETE EVOLUTION OF THE VENERE COLLECTION COMBINING SOUND, STYLE, AND ITALIAN CRAFTMANSHIP.

Sonus faber

### Sonus faber

# Senere 5





## THE SIGNATURE OF EXCELLENT SOUND

Venere S is the new flagship of the Venere family, signed by Sonus faber.

The most powerful three-way speaker of the collection, Venere S inherits the design of its siblings and has an electro-acoustic legacy strongly connected with the finest traditions of our brand.

Venere S is made in Italy, at the Sonus faber headquarters

in Arcugnano where it is assembled entirely by hand.

This speaker ideally bridges between the Venere and Olympica product families thanks to carefully designed and precise solutions that create an accurate and detailed sound stage.

For all these reasons, the S if the name stands for Signature.

## TECHNICAL SPECIFICATIONS

#### SYSTEM

3 way floorstanding speaker

#### **TWEETER**

29mm high definition precoated fabric dome