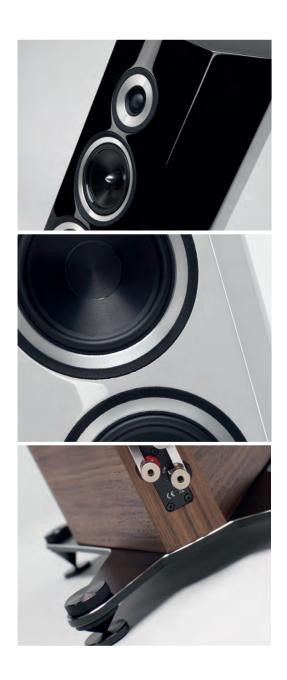

#### **TWEETER**

29mm high definition precoated fabric dome driver. DKM dome diaphragm visco-elastically decoupled from the baffle. Sonus faber design.

#### MIDRANGE

1x150mm cone driver. Ultra free compression basket. Thermo-mouldered polypropylene textile cone (Curv<sup>IM</sup>). Ultra dynamic performance and linearity. Special coaxial anti-compressor is used to remove resonances and distortions. Sonus faber design.

#### WOOFER

3x180mm cone driver. Free compression basket. Aluminum cone for maximum speed. Ultra dynamic performance and linearity. Sonus faber design.