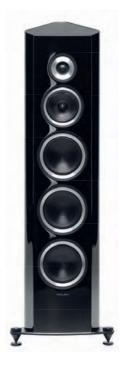

# Senere 5

## THE SIGNATURE OF EXCELLENT SOUND

Venere S is the new flagship of the Venere family, signed by Sonus faber.

The most powerful three-way speaker of the collection, Venere S inherits the design of its siblings and has an electro-acoustic legacy strongly connected with the finest traditions of our brand.

#### SYSTEM

3 way floorstanding speaker