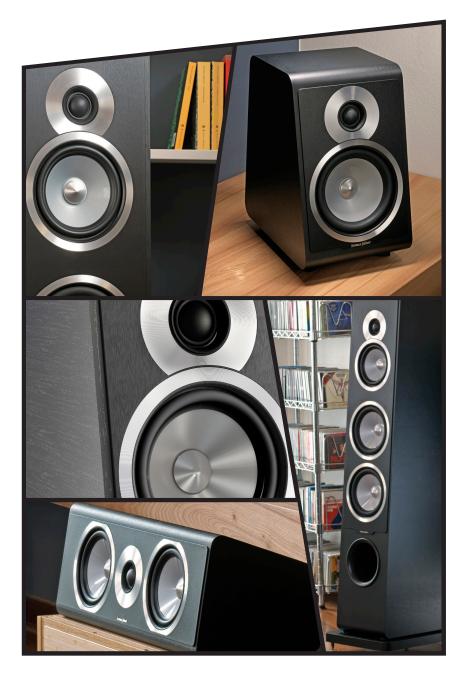

## PLAYING THE MUSIC YOU LOVE

In the unwavering belief that perfect sound is a right for all Music lovers, Sonus faber created Principia collection, an entry level family of 5 loudspeakers designed for those who are seeking a simple hi-fi solution but with a definite Italian touch at an affordable price - all without giving up on perfect music reproduction.

## Data sheet

|                                            | PRINCIPIA 1                                                                                                                          | PRINCIPIA 3                                                                    | PRINCIPIA 5                                                                                                                            | PRINCIPIA 7                                                                                                                                                                 | PRINCIPIA CENTER                                                                                                                       |
|--------------------------------------------|--------------------------------------------------------------------------------------------------------------------------------------|--------------------------------------------------------------------------------|----------------------------------------------------------------------------------------------------------------------------------------|-----------------------------------------------------------------------------------------------------------------------------------------------------------------------------|----------------------------------------------------------------------------------------------------------------------------------------|
| Loudspeaker System                         | 2 way standmount<br>bookshelf vented box                                                                                             | 2 way standmount<br>bookshelf vented box                                       | 2 way floorstanding<br>vented box                                                                                                      | 3 way floorstanding<br>vented box                                                                                                                                           | 2 way closed box<br>with passive radiator                                                                                              |
| Tweeter                                    | 29 mm high definition precoated fabric dome driver. Sonus faber design.                                                              |                                                                                |                                                                                                                                        |                                                                                                                                                                             |                                                                                                                                        |
| Midrange                                   |                                                                                                                                      |                                                                                |                                                                                                                                        | 1x150 mm. Free<br>compression<br>basket design and<br>thermo-mouldered<br>polypropylene cone<br>(PP). Ultra dynamic<br>performance and<br>linearity.<br>Sonus Faber design. |                                                                                                                                        |
| Midwoofer                                  | 1x150 mm. Free<br>compression basket<br>design and PP cone.<br>Ultra dynamic<br>performance and<br>linearity.<br>Sonus Faber design. | basket design and<br>PP cone. Ultra dyna-<br>mic performance<br>and linearity. | 2x150 mm.<br>Free compression<br>basket design and<br>PP cone. Ultra dyna-<br>mic performance<br>and linearity.<br>Sonus Faber design. |                                                                                                                                                                             | 1x150 mm.<br>Free compression<br>basket design and<br>PP cone. Ultra dyna-<br>mic performance<br>and linearity.<br>Sonus Faber design. |
| Woofer                                     | -                                                                                                                                    | -                                                                              | -                                                                                                                                      | 2x180 mm. Free<br>compression basket<br>design and PP cone.<br>Ultra dynamic perfor-<br>mance and linearity.<br>Sonus Faber design.                                         | -                                                                                                                                      |
| Passive radiator                           | -                                                                                                                                    | -                                                                              | -                                                                                                                                      | -                                                                                                                                                                           | 1x150 mm. Free<br>compression basket<br>design and PP<br>cone.Sonus Faber<br>design.                                                   |
| Crossover points                           | 2.500 Hz                                                                                                                             | 2.500 Hz                                                                       | 2.500 Hz                                                                                                                               | 250 Hz - 2.500 Hz                                                                                                                                                           | 2.000 Hz                                                                                                                               |
| Frequency Response                         | 50 Hz – 25.000 Hz                                                                                                                    | 45 Hz – 25.000 Hz                                                              | 40 Hz – 25.000 Hz                                                                                                                      | 38 Hz – 25.000 Hz                                                                                                                                                           | 50 Hz – 25.000 Hz                                                                                                                      |
| Sensitivity (2.83V/1m)                     | 87 dB SPL                                                                                                                            | 88 dB SPL                                                                      | 90 dB SPL                                                                                                                              | 90 dB SPL                                                                                                                                                                   | 87 dB SPL                                                                                                                              |
| Nominal impendence                         | 4 Ohm                                                                                                                                | 4 Ohm                                                                          | 4 Ohm                                                                                                                                  | 4 Ohm                                                                                                                                                                       | 4 Ohm                                                                                                                                  |
| Suggested Amplifier<br>Power Output        | 30W – 150W<br>without clipping                                                                                                       | 50W – 200W<br>without clipping                                                 | 40W – 250W<br>without clipping                                                                                                         | 40W – 300W<br>without clipping                                                                                                                                              | 30W – 150W<br>without clipping                                                                                                         |
| Long-term max input<br>voltage (IEC-268-5) | 20V rms                                                                                                                              | 20V rms                                                                        | 22V rms                                                                                                                                | 22V rms                                                                                                                                                                     | 20V rms                                                                                                                                |
| Dimensions HxWxD                           | 320x175x280 mm                                                                                                                       | 335x197x292 mm                                                                 | 1000x250x280 mm                                                                                                                        | 1060x270x355 mm                                                                                                                                                             | 190x520x230 mm                                                                                                                         |
| Optional dedicated<br>stand HxWxD          | 725x306x370 mm                                                                                                                       | 725x306x370 mm                                                                 | -                                                                                                                                      | -                                                                                                                                                                           | -                                                                                                                                      |
| Total dimensions HxWxD                     | 1040x306x370 mm                                                                                                                      | 1060x306x370 mm                                                                | 1000x250x280 mm                                                                                                                        | 1060x270x355 mm                                                                                                                                                             | 190x520x230 mm                                                                                                                         |
| Weight (kg/each)                           | 5                                                                                                                                    | 6,1                                                                            | 13,2                                                                                                                                   | 18,9                                                                                                                                                                        | 6,6                                                                                                                                    |