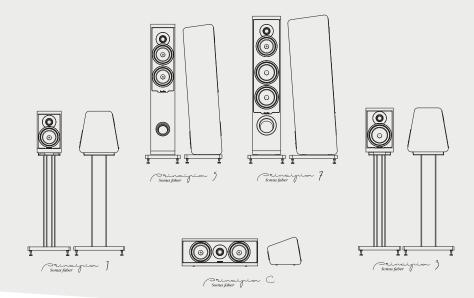

## Data sheet

|                                            | PRINCIPIA 1                                                                                                                          | PRINCIPIA 3                                                                    | PRINCIPIA 5                                                                                                                            | PRINCIPIA 7                                                                                                                                                                 | PRINCIPIA CENTER                                                                                                                       |
|--------------------------------------------|--------------------------------------------------------------------------------------------------------------------------------------|--------------------------------------------------------------------------------|----------------------------------------------------------------------------------------------------------------------------------------|-----------------------------------------------------------------------------------------------------------------------------------------------------------------------------|----------------------------------------------------------------------------------------------------------------------------------------|
| Loudspeaker System                         | 2 way standmount<br>bookshelf vented box                                                                                             | 2 way standmount<br>bookshelf vented box                                       | 2 way floorstanding<br>vented box                                                                                                      | 3 way floorstanding<br>vented box                                                                                                                                           | 2 way closed box<br>with passive radiator                                                                                              |
| Tweeter                                    | 29 mm high definition precoated fabric dome driver. Sonus faber design.                                                              |                                                                                |                                                                                                                                        |                                                                                                                                                                             |                                                                                                                                        |
| Midrange                                   |                                                                                                                                      |                                                                                |                                                                                                                                        | 1x150 mm. Free<br>compression<br>basket design and<br>thermo-mouldered<br>polypropylene cone<br>(PP). Ultra dynamic<br>performance and<br>linearity.<br>Sonus Faber design. |                                                                                                                                        |
| Midwoofer                                  | 1x150 mm. Free<br>compression basket<br>design and PP cone.<br>Ultra dynamic<br>performance and<br>linearity.<br>Sonus Faber design. | basket design and<br>PP cone. Ultra dyna-<br>mic performance<br>and linearity. | 2x150 mm.<br>Free compression<br>basket design and<br>PP cone. Ultra dyna-<br>mic performance<br>and linearity.<br>Sonus Faber design. |                                                                                                                                                                             | 1x150 mm.<br>Free compression<br>basket design and<br>PP cone. Ultra dyna-<br>mic performance<br>and linearity.<br>Sonus Faber design. |
| Woofer                                     | -                                                                                                                                    | -                                                                              | -                                                                                                                                      | 2x180 mm. Free<br>compression basket<br>design and PP cone.<br>Ultra dynamic perfor-<br>mance and linearity.<br>Sonus Faber design.                                         | -                                                                                                                                      |
| Passive radiator                           | -                                                                                                                                    | -                                                                              | -                                                                                                                                      | -                                                                                                                                                                           | 1x150 mm. Free<br>compression basket<br>design and PP<br>cone.Sonus Faber<br>design.                                                   |
| Crossover points                           | 2.500 Hz                                                                                                                             | 2.500 Hz                                                                       | 2.500 Hz                                                                                                                               | 250 Hz - 2.500 Hz                                                                                                                                                           | 2.000 Hz                                                                                                                               |
| Frequency Response                         | 50 Hz – 25.000 Hz                                                                                                                    | 45 Hz – 25.000 Hz                                                              | 40 Hz – 25.000 Hz                                                                                                                      | 38 Hz – 25.000 Hz                                                                                                                                                           | 50 Hz – 25.000 Hz                                                                                                                      |
| Sensitivity (2.83V/1m)                     | 87 dB SPL                                                                                                                            | 88 dB SPL                                                                      | 90 dB SPL                                                                                                                              | 90 dB SPL                                                                                                                                                                   | 87 dB SPL                                                                                                                              |
| Nominal impendence                         | 4 Ohm                                                                                                                                | 4 Ohm                                                                          | 4 Ohm                                                                                                                                  | 4 Ohm                                                                                                                                                                       | 4 Ohm                                                                                                                                  |
| Suggested Amplifier<br>Power Output        | 30W – 150W<br>without clipping                                                                                                       | 50W – 200W<br>without clipping                                                 | 40W – 250W<br>without clipping                                                                                                         | 40W – 300W<br>without clipping                                                                                                                                              | 30W – 150W<br>without clipping                                                                                                         |
| Long-term max input<br>voltage (IEC-268-5) | 20V rms                                                                                                                              | 20V rms                                                                        | 22V rms                                                                                                                                | 22V rms                                                                                                                                                                     | 20V rms                                                                                                                                |
| Dimensions HxWxD                           | 320x175x280 mm                                                                                                                       | 335x197x292 mm                                                                 | 1000x250x280 mm                                                                                                                        | 1060x270x355 mm                                                                                                                                                             | 190x520x230 mm                                                                                                                         |
| Optional dedicated<br>stand HxWxD          | 725x306x370 mm                                                                                                                       | 725x306x370 mm                                                                 | -                                                                                                                                      | -                                                                                                                                                                           | -                                                                                                                                      |
| Total dimensions HxWxD                     | 1040x306x370 mm                                                                                                                      | 1060x306x370 mm                                                                | 1000x250x280 mm                                                                                                                        | 1060x270x355 mm                                                                                                                                                             | 190x520x230 mm                                                                                                                         |
| Weight (kg/each)                           | 5                                                                                                                                    | 6,1                                                                            | 13,2                                                                                                                                   | 18,9                                                                                                                                                                        | 6,6                                                                                                                                    |