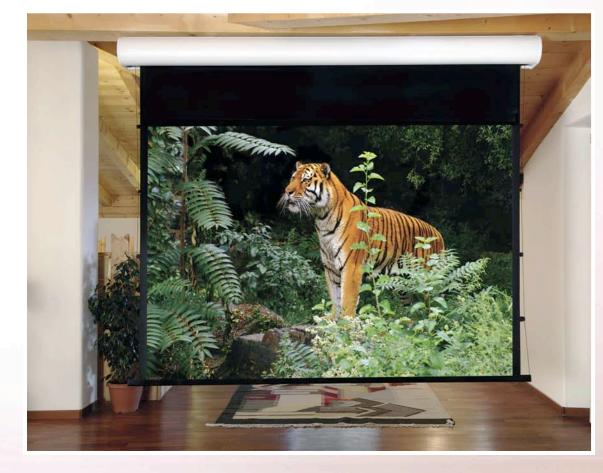

## A milestone in the DreamVision Home Cinema Concept

Our philosophy has always been to provide you with a complete, adequate and highend solution whatever your needs or inspiration

Using the DreamVision Home Cinema projectors in association with the DayDream motorized projection screens ensures a high quality picture in all kinds of rooms and environments

A high contrast 1.3 gain surface specially designed for Home Theatre application will give its best performance in association with any of the DreamVision video projectors

This new model exists in two different sizes, which could find a place in any room