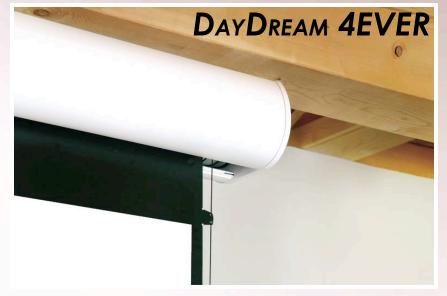

Thanks to 2 motors and moving black dull drop, may your source be in SDTV 4:3, HDTV 16:9, 1.85:1 Widescreen or 2.35:1 Cinemascope format, this state-of-the-art motorized screen will always ideally fit to it

16:9 HDTV 1.85:1 WideScreen

2.35:1 CinemaScope

The 4EVER Screen can be controlled by any computer or domotic device through its RS232 interface board

It therefore can perfectly integrate any custom installations or Home Automation system

The black backing eliminates any interference created by the possible presence of light sources behind the screen

The European Designed elegant white case will not perturbate your interior decoration

**Contact information** 