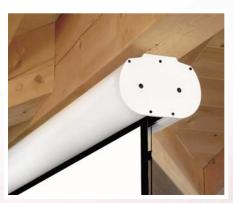

16:9 HDTV 1.85:1 WideScreen

2.35:1 CinemaScope

The 4EVER Screen can be controlled by any computer or domotic device through its RS232 interface board

It therefore can perfectly integrate any custom installations or Home Automation system

The black backing eliminates any interference created by the possible presence of light sources behind the screen

The European Designed elegant white case will not perturbate your interior decoration

**Contact information** 