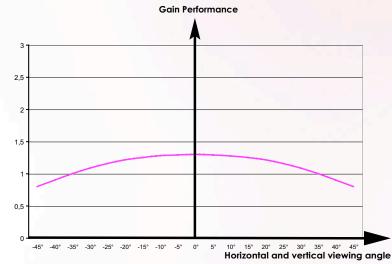

A high contrast 1.3 gain surface specially designed for Home Theatre application will give its best performance in association with any of the DreamVision video projectors

This new model exists in two different sizes, which could find a place in any room