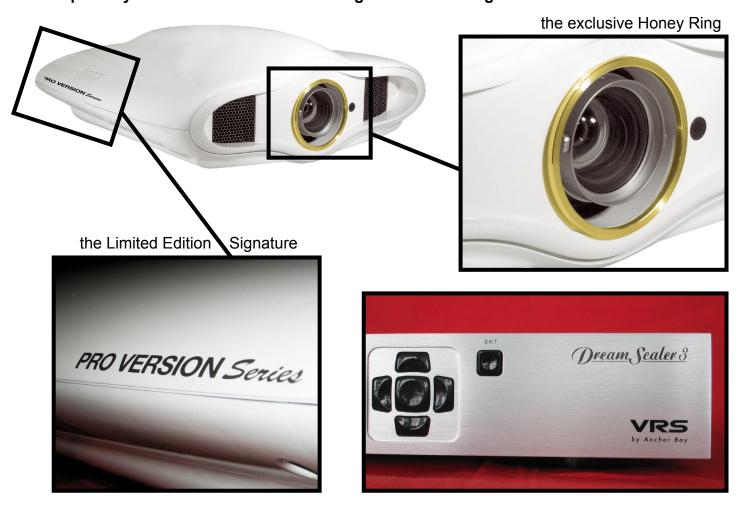

For the joy of our most exclusive customers, DreamVision has designed this *PRO VERSION* of the popular DreamVision DreamBee. Our goal : give you the best performance and adaptability in order to match the amazing DreamBee design.

DreamBee *PRO* comes with a limited version of our DreamScaler 3 external video-processor, which has been specifically re-programmed for the DreamBee, thanks to the collaboration of our engineers with the talented Anchor Bay development team.