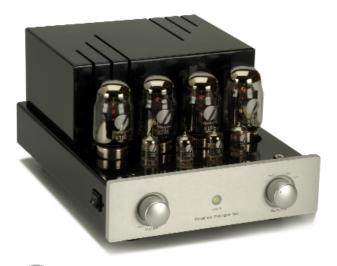

## PrimaLuna® ProLogue Two

## The ultimate integrated amp in its class

For just a little more than the ProLogue One, with greater power and even higher performance from the following upgrades:

- KT88 Output Tubes. We use the current production copy of the legendary British Genalex KT88. The tube simply sounds spectacular, offering tremendous body and punch while maintaining the warmth and humanity you expect from an all-tube amplifier.
- Solen capacitors made in France provide a richer midband and more life-like clarity.
- Fast Recovery Diodes. The result is increased definition, detail, and control, especially during complex musical passages.
- Hand-rubbed, high gloss finish with black or silver faceplate and quick-release tube cage.