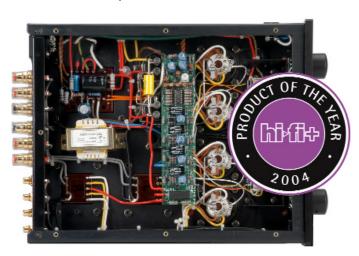

## The ultimate integrated amp in its class

For just a little more than the ProLogue One, with greater power and even higher performance from the following upgrades:

- KT88 Output Tubes. We use the current production copy of the legendary British Genalex KT88. The tube simply sounds spectacular, offering tremendous body and punch while maintaining the warmth and humanity you expect from an all-tube amplifier.
- Solen capacitors made in France provide a richer midband and more life-like clarity.
- Fast Recovery Diodes. The result is increased definition, detail, and control, especially during complex musical passages.
- Hand-rubbed, high gloss finish with black or silver faceplate and quick-release tube cage.

"The PrimaLuna ProLogue Two garners my strongest recommendation. It's not merely a great tube amp, but a great amp, period."

— Ed Kobesky, Positive Feedback Online, March 2005

"I loved it, and strongly recommend you try one at the earliest opportunity."

— Jim Hughes, *Hi-Fi+*, U.K., November 2004

"One of the best tube amps I have ever heard, irrespective of cost."

- Paris Kotsis, Sound and Vision, Greece, December 2004