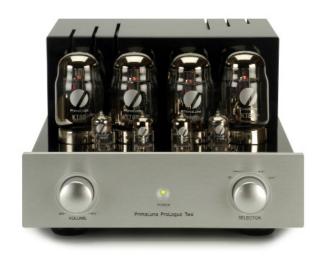

## PrimaLuna® ProLogue Two

## The ultimate integrated amp in its class

For just a little more than the ProLogue One, with greater power and even higher performance from the following upgrades:

- KT88 Output Tubes. We use the current production copy of the legendary British Genalex KT88. The tube simply sounds spectacular, offering tremendous body and punch while maintaining the warmth and humanity you expect from an all-tube amplifier.
- Solen capacitors made in France provide a richer midband and more life-like clarity.
- Fast Recovery Diodes. The result is increased definition, detail, and control, especially during complex musical passages.
- Hand-rubbed, high gloss finish with black or silver faceplate and quick-release tube cage.